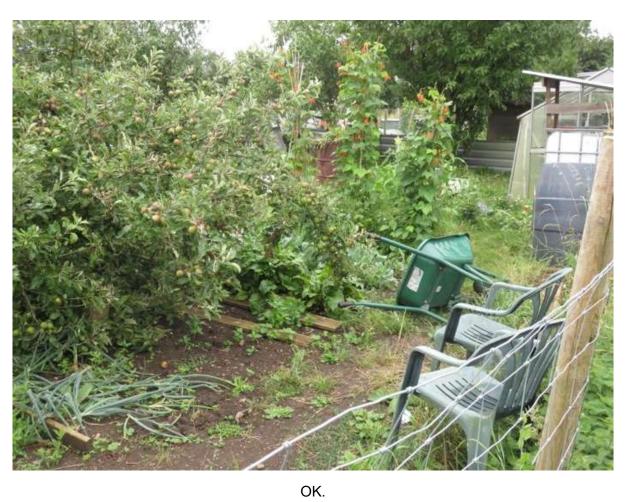

### Allotment report for July 2023 by Rick Dunning

I've left a thumbnail of the last inspections so you have a comparison. Comment is below the photo of each plot.

Plot 1





Still good.

Plot 2:









Work in progress.

Plot 4:





Plot 5:





Not good.





Not good.





Work in progress





Good.



Good.



Good.





Work in progress.

Plot 11:





Good





OK Plot 13





Work in progress.





Plot 15:





Good.





Plot 17:





Not great.

# Plot 18a:



Good.

# Plot 18b:



Not great but in progress.

### Plot 19a:



Good.

### Plot 19b:



# Plot 19c:



Not great.

Plot 20









Outside 21a.



Still a mess but some work done.

### Plot 21b:





Good.

### Plot 21c:





Work going on.





Good.

Plot 25:





Plot 24: Community orchard.





Good.







Tracks around the site. All ok.