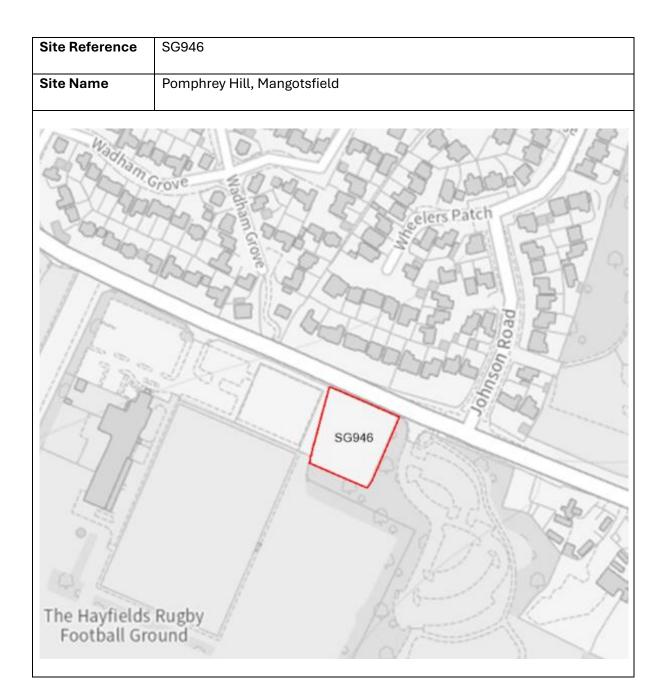

| Site      | Site Name                                               |
|-----------|---------------------------------------------------------|
| Reference |                                                         |
| SG964     | Land to the North and East of Highbrook                 |
|           | View                                                    |
| SG970     | Filton Retail Park, Fox Den Road, Stoke                 |
|           | Gifford                                                 |
| SG974     | Land at Westfield, Stoke Gifford                        |
| SG977     | The Aviva Centre, Stoke Gifford                         |
| SG985     | Land at Hambrook Lane, Stoke Gifford                    |
| SG937     | Bradley Stoke Way                                       |
| SG861     | Bolbrek Filton Road                                     |
| SG363     | Jarrats Yard, Oldland Common                            |
| SG946     | Pomphrey Hill, Mangotsfield                             |
| SG956     | Frenchay Christmas Tree Farm, Old                       |
|           | Gloucester Road, Frenchay                               |
| SG980     | Land adjacent to Bitton Sports and Social               |
|           | Club                                                    |
| SG719     | The Meads Common Mead Lane                              |
| SG399     | Land at Hambrook Business Park, The<br>Stream, Hambrook |
| SG749     | The Oaks, Filton Road, Hambrook                         |
| SG978     | Land at Ladden Garden Village, Yate                     |
| SG979     | Land at Leechpool, Yate                                 |
| SG963     | CEMEX Floors, London Road, Wick,                        |