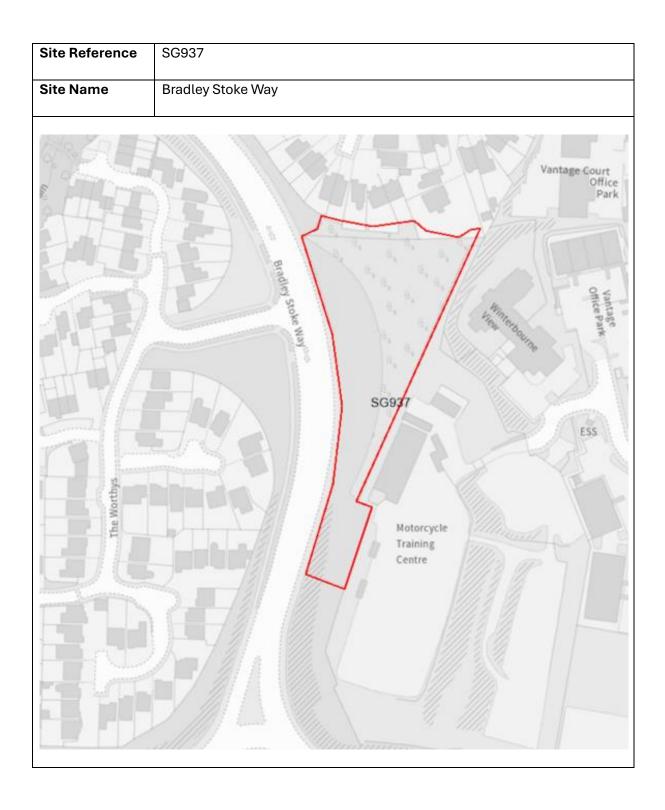

| Site      | Site Name                                               |
|-----------|---------------------------------------------------------|
| Reference |                                                         |
| SG964     | Land to the North and East of Highbrook                 |
|           | View                                                    |
| SG970     | Filton Retail Park, Fox Den Road, Stoke                 |
|           | Gifford                                                 |
| SG974     | Land at Westfield, Stoke Gifford                        |
| SG977     | The Aviva Centre, Stoke Gifford                         |
| SG985     | Land at Hambrook Lane, Stoke Gifford                    |
| SG937     | Bradley Stoke Way                                       |
| SG861     | Bolbrek Filton Road                                     |
| SG363     | Jarrats Yard, Oldland Common                            |
| SG946     | Pomphrey Hill, Mangotsfield                             |
| SG956     | Frenchay Christmas Tree Farm, Old                       |
|           | Gloucester Road, Frenchay                               |
| SG980     | Land adjacent to Bitton Sports and Social               |
|           | Club                                                    |
| SG719     | The Meads Common Mead Lane                              |
| SG399     | Land at Hambrook Business Park, The<br>Stream, Hambrook |
| SG749     | The Oaks, Filton Road, Hambrook                         |
| SG978     | Land at Ladden Garden Village, Yate                     |
| SG979     | Land at Leechpool, Yate                                 |
| SG963     | CEMEX Floors, London Road, Wick,                        |