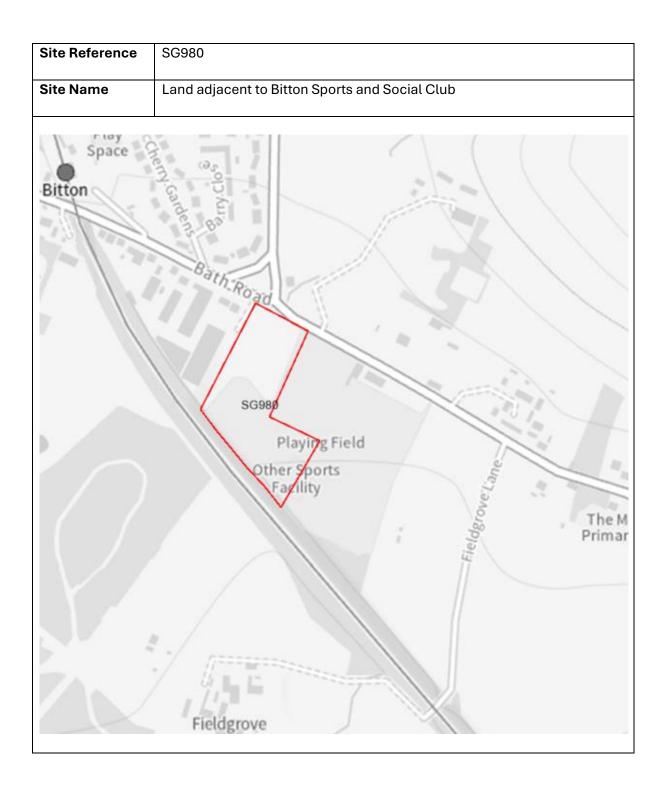

| Site      | Site Name                                               |
|-----------|---------------------------------------------------------|
| Reference |                                                         |
| SG964     | Land to the North and East of Highbrook                 |
|           | View                                                    |
| SG970     | Filton Retail Park, Fox Den Road, Stoke                 |
|           | Gifford                                                 |
| SG974     | Land at Westfield, Stoke Gifford                        |
| SG977     | The Aviva Centre, Stoke Gifford                         |
| SG985     | Land at Hambrook Lane, Stoke Gifford                    |
| SG937     | Bradley Stoke Way                                       |
| SG861     | Bolbrek Filton Road                                     |
| SG363     | Jarrats Yard, Oldland Common                            |
| SG946     | Pomphrey Hill, Mangotsfield                             |
| SG956     | Frenchay Christmas Tree Farm, Old                       |
|           | Gloucester Road, Frenchay                               |
| SG980     | Land adjacent to Bitton Sports and Social               |
|           | Club                                                    |
| SG719     | The Meads Common Mead Lane                              |
| SG399     | Land at Hambrook Business Park, The<br>Stream, Hambrook |
| SG749     | The Oaks, Filton Road, Hambrook                         |
| SG978     | Land at Ladden Garden Village, Yate                     |
| SG979     | Land at Leechpool, Yate                                 |
| SG963     | CEMEX Floors, London Road, Wick,                        |