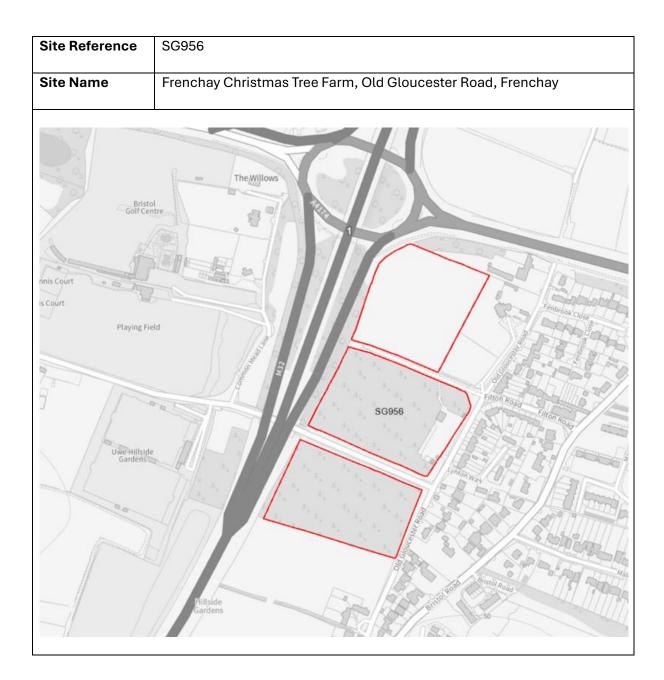

| Site      | Site Name                                               |
|-----------|---------------------------------------------------------|
| Reference |                                                         |
| SG964     | Land to the North and East of Highbrook                 |
|           | View                                                    |
| SG970     | Filton Retail Park, Fox Den Road, Stoke                 |
|           | Gifford                                                 |
| SG974     | Land at Westfield, Stoke Gifford                        |
| SG977     | The Aviva Centre, Stoke Gifford                         |
| SG985     | Land at Hambrook Lane, Stoke Gifford                    |
| SG937     | Bradley Stoke Way                                       |
| SG861     | Bolbrek Filton Road                                     |
| SG363     | Jarrats Yard, Oldland Common                            |
| SG946     | Pomphrey Hill, Mangotsfield                             |
| SG956     | Frenchay Christmas Tree Farm, Old                       |
|           | Gloucester Road, Frenchay                               |
| SG980     | Land adjacent to Bitton Sports and Social               |
|           | Club                                                    |
| SG719     | The Meads Common Mead Lane                              |
| SG399     | Land at Hambrook Business Park, The<br>Stream, Hambrook |
| SG749     | The Oaks, Filton Road, Hambrook                         |
| SG978     | Land at Ladden Garden Village, Yate                     |
| SG979     | Land at Leechpool, Yate                                 |
| SG963     | CEMEX Floors, London Road, Wick,                        |