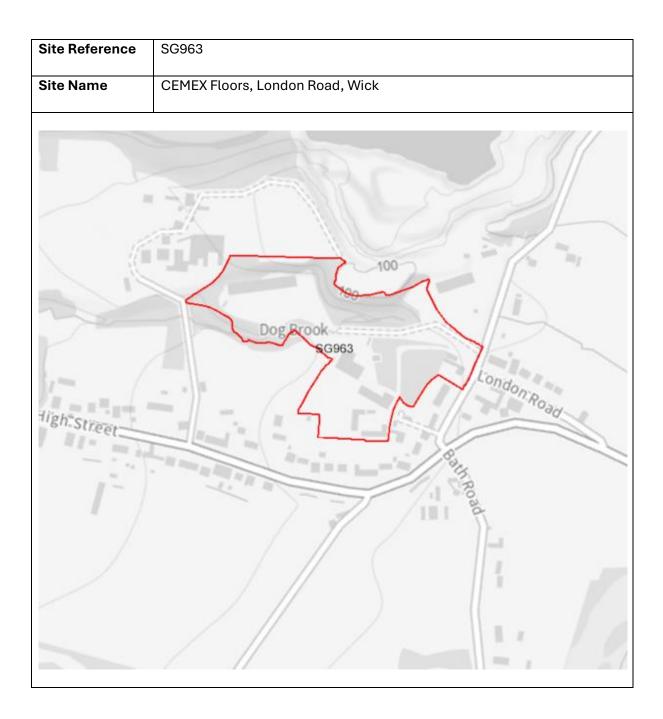

| Site      | Site Name                                               |
|-----------|---------------------------------------------------------|
| Reference |                                                         |
| SG964     | Land to the North and East of Highbrook                 |
|           | View                                                    |
| SG970     | Filton Retail Park, Fox Den Road, Stoke                 |
|           | Gifford                                                 |
| SG974     | Land at Westfield, Stoke Gifford                        |
| SG977     | The Aviva Centre, Stoke Gifford                         |
| SG985     | Land at Hambrook Lane, Stoke Gifford                    |
| SG937     | Bradley Stoke Way                                       |
| SG861     | Bolbrek Filton Road                                     |
| SG363     | Jarrats Yard, Oldland Common                            |
| SG946     | Pomphrey Hill, Mangotsfield                             |
| SG956     | Frenchay Christmas Tree Farm, Old                       |
|           | Gloucester Road, Frenchay                               |
| SG980     | Land adjacent to Bitton Sports and Social               |
|           | Club                                                    |
| SG719     | The Meads Common Mead Lane                              |
| SG399     | Land at Hambrook Business Park, The<br>Stream, Hambrook |
| SG749     | The Oaks, Filton Road, Hambrook                         |
| SG978     | Land at Ladden Garden Village, Yate                     |
| SG979     | Land at Leechpool, Yate                                 |
| SG963     | CEMEX Floors, London Road, Wick,                        |