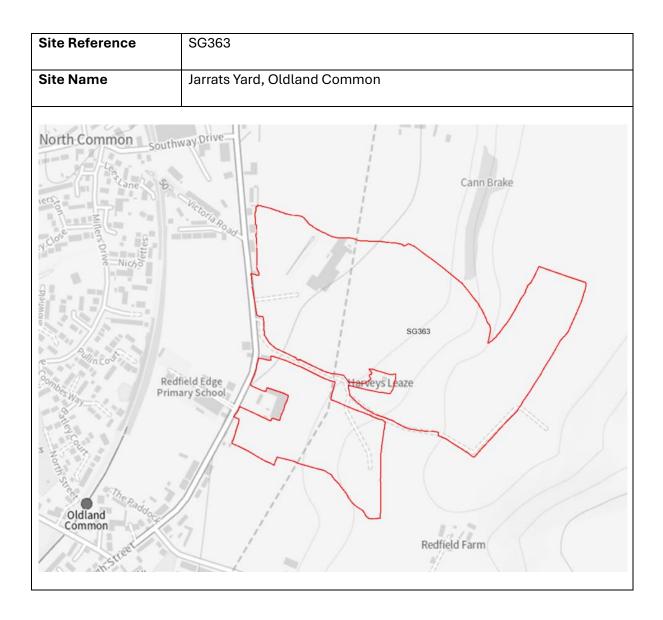

| Site      | Site Name                                               |
|-----------|---------------------------------------------------------|
| Reference |                                                         |
| SG964     | Land to the North and East of Highbrook                 |
|           | View                                                    |
| SG970     | Filton Retail Park, Fox Den Road, Stoke                 |
|           | Gifford                                                 |
| SG974     | Land at Westfield, Stoke Gifford                        |
| SG977     | The Aviva Centre, Stoke Gifford                         |
| SG985     | Land at Hambrook Lane, Stoke Gifford                    |
| SG937     | Bradley Stoke Way                                       |
| SG861     | Bolbrek Filton Road                                     |
| SG363     | Jarrats Yard, Oldland Common                            |
| SG946     | Pomphrey Hill, Mangotsfield                             |
| SG956     | Frenchay Christmas Tree Farm, Old                       |
|           | Gloucester Road, Frenchay                               |
| SG980     | Land adjacent to Bitton Sports and Social               |
|           | Club                                                    |
| SG719     | The Meads Common Mead Lane                              |
| SG399     | Land at Hambrook Business Park, The<br>Stream, Hambrook |
| SG749     | The Oaks, Filton Road, Hambrook                         |
| SG978     | Land at Ladden Garden Village, Yate                     |
| SG979     | Land at Leechpool, Yate                                 |
| SG963     | CEMEX Floors, London Road, Wick,                        |