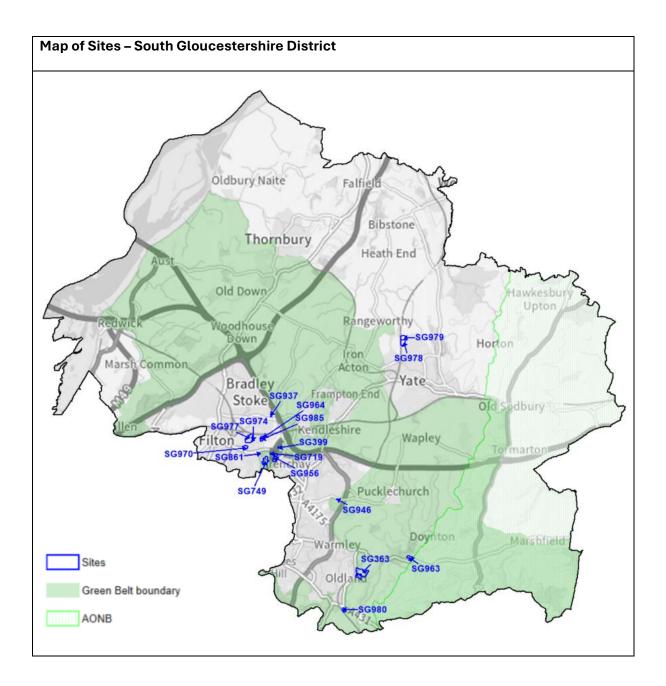

## Maps of Potential Additional Sites

Maps of the sites below set out in the Topic Paper can be found below. The sites can also be found alongside all the other submitted call for sites on the <u>online interactive map</u>.

| Site      | Site Name                                               |
|-----------|---------------------------------------------------------|
| Reference |                                                         |
| SG964     | Land to the North and East of Highbrook                 |
|           | View                                                    |
| SG970     | Filton Retail Park, Fox Den Road, Stoke                 |
|           | Gifford                                                 |
| SG974     | Land at Westfield, Stoke Gifford                        |
| SG977     | The Aviva Centre, Stoke Gifford                         |
| SG985     | Land at Hambrook Lane, Stoke Gifford                    |
| SG937     | Bradley Stoke Way                                       |
| SG861     | Bolbrek Filton Road                                     |
| SG363     | Jarrats Yard, Oldland Common                            |
| SG946     | Pomphrey Hill, Mangotsfield                             |
| SG956     | Frenchay Christmas Tree Farm, Old                       |
|           | Gloucester Road, Frenchay                               |
| SG980     | Land adjacent to Bitton Sports and Social               |
|           | Club                                                    |
| SG719     | The Meads Common Mead Lane                              |
| SG399     | Land at Hambrook Business Park, The<br>Stream, Hambrook |
| SG749     | The Oaks, Filton Road, Hambrook                         |
| SG978     | Land at Ladden Garden Village, Yate                     |
| SG979     | Land at Leechpool, Yate                                 |
| SG963     | CEMEX Floors, London Road, Wick,                        |