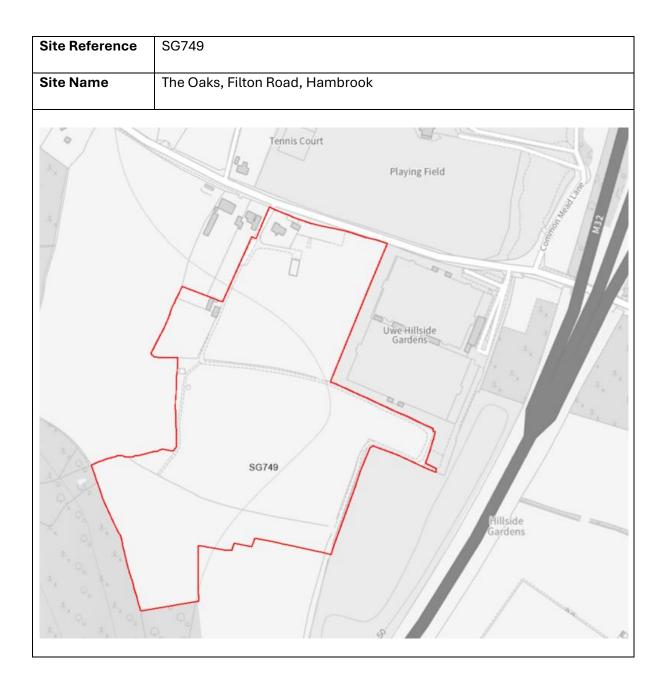

| Site      | Site Name                                               |
|-----------|---------------------------------------------------------|
| Reference |                                                         |
| SG964     | Land to the North and East of Highbrook                 |
|           | View                                                    |
| SG970     | Filton Retail Park, Fox Den Road, Stoke                 |
|           | Gifford                                                 |
| SG974     | Land at Westfield, Stoke Gifford                        |
| SG977     | The Aviva Centre, Stoke Gifford                         |
| SG985     | Land at Hambrook Lane, Stoke Gifford                    |
| SG937     | Bradley Stoke Way                                       |
| SG861     | Bolbrek Filton Road                                     |
| SG363     | Jarrats Yard, Oldland Common                            |
| SG946     | Pomphrey Hill, Mangotsfield                             |
| SG956     | Frenchay Christmas Tree Farm, Old                       |
|           | Gloucester Road, Frenchay                               |
| SG980     | Land adjacent to Bitton Sports and Social               |
|           | Club                                                    |
| SG719     | The Meads Common Mead Lane                              |
| SG399     | Land at Hambrook Business Park, The<br>Stream, Hambrook |
| SG749     | The Oaks, Filton Road, Hambrook                         |
| SG978     | Land at Ladden Garden Village, Yate                     |
| SG979     | Land at Leechpool, Yate                                 |
| SG963     | CEMEX Floors, London Road, Wick,                        |