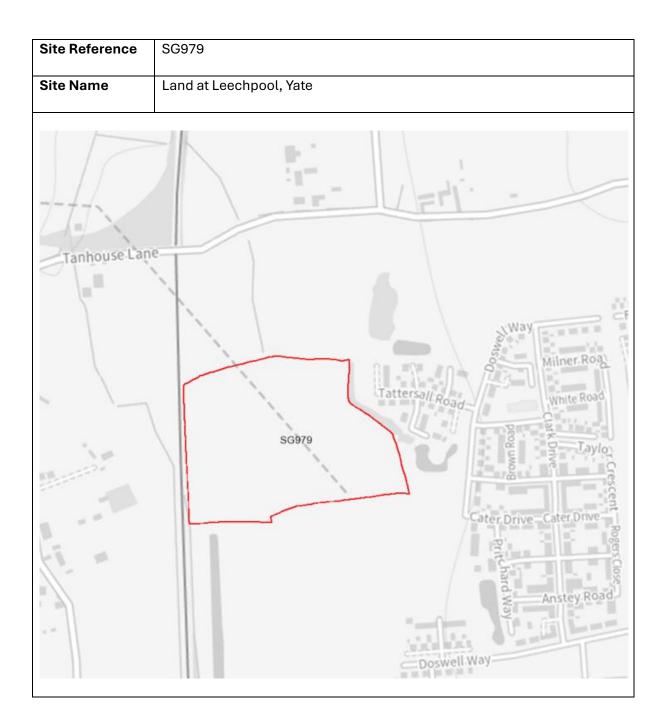

| Site      | Site Name                                               |
|-----------|---------------------------------------------------------|
| Reference |                                                         |
| SG964     | Land to the North and East of Highbrook                 |
|           | View                                                    |
| SG970     | Filton Retail Park, Fox Den Road, Stoke                 |
|           | Gifford                                                 |
| SG974     | Land at Westfield, Stoke Gifford                        |
| SG977     | The Aviva Centre, Stoke Gifford                         |
| SG985     | Land at Hambrook Lane, Stoke Gifford                    |
| SG937     | Bradley Stoke Way                                       |
| SG861     | Bolbrek Filton Road                                     |
| SG363     | Jarrats Yard, Oldland Common                            |
| SG946     | Pomphrey Hill, Mangotsfield                             |
| SG956     | Frenchay Christmas Tree Farm, Old                       |
|           | Gloucester Road, Frenchay                               |
| SG980     | Land adjacent to Bitton Sports and Social               |
|           | Club                                                    |
| SG719     | The Meads Common Mead Lane                              |
| SG399     | Land at Hambrook Business Park, The<br>Stream, Hambrook |
| SG749     | The Oaks, Filton Road, Hambrook                         |
| SG978     | Land at Ladden Garden Village, Yate                     |
| SG979     | Land at Leechpool, Yate                                 |
| SG963     | CEMEX Floors, London Road, Wick,                        |