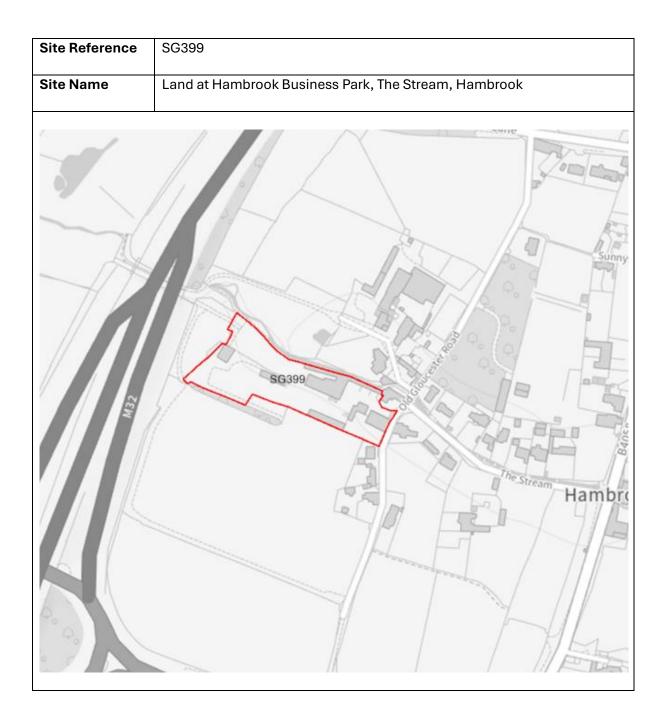

| Site      | Site Name                                               |
|-----------|---------------------------------------------------------|
| Reference |                                                         |
| SG964     | Land to the North and East of Highbrook                 |
|           | View                                                    |
| SG970     | Filton Retail Park, Fox Den Road, Stoke                 |
|           | Gifford                                                 |
| SG974     | Land at Westfield, Stoke Gifford                        |
| SG977     | The Aviva Centre, Stoke Gifford                         |
| SG985     | Land at Hambrook Lane, Stoke Gifford                    |
| SG937     | Bradley Stoke Way                                       |
| SG861     | Bolbrek Filton Road                                     |
| SG363     | Jarrats Yard, Oldland Common                            |
| SG946     | Pomphrey Hill, Mangotsfield                             |
| SG956     | Frenchay Christmas Tree Farm, Old                       |
|           | Gloucester Road, Frenchay                               |
| SG980     | Land adjacent to Bitton Sports and Social               |
|           | Club                                                    |
| SG719     | The Meads Common Mead Lane                              |
| SG399     | Land at Hambrook Business Park, The<br>Stream, Hambrook |
| SG749     | The Oaks, Filton Road, Hambrook                         |
| SG978     | Land at Ladden Garden Village, Yate                     |
| SG979     | Land at Leechpool, Yate                                 |
| SG963     | CEMEX Floors, London Road, Wick,                        |