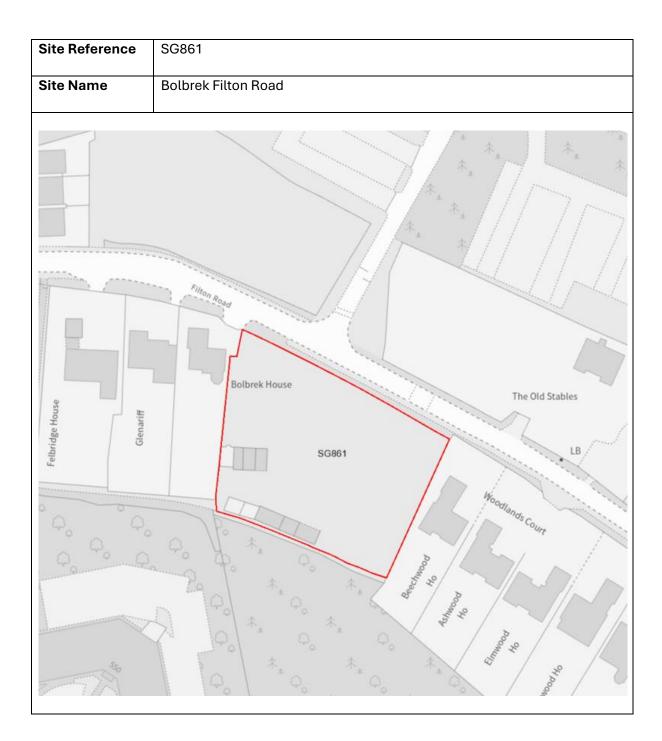

| Site      | Site Name                                               |
|-----------|---------------------------------------------------------|
| Reference |                                                         |
| SG964     | Land to the North and East of Highbrook                 |
|           | View                                                    |
| SG970     | Filton Retail Park, Fox Den Road, Stoke                 |
|           | Gifford                                                 |
| SG974     | Land at Westfield, Stoke Gifford                        |
| SG977     | The Aviva Centre, Stoke Gifford                         |
| SG985     | Land at Hambrook Lane, Stoke Gifford                    |
| SG937     | Bradley Stoke Way                                       |
| SG861     | Bolbrek Filton Road                                     |
| SG363     | Jarrats Yard, Oldland Common                            |
| SG946     | Pomphrey Hill, Mangotsfield                             |
| SG956     | Frenchay Christmas Tree Farm, Old                       |
|           | Gloucester Road, Frenchay                               |
| SG980     | Land adjacent to Bitton Sports and Social               |
|           | Club                                                    |
| SG719     | The Meads Common Mead Lane                              |
| SG399     | Land at Hambrook Business Park, The<br>Stream, Hambrook |
| SG749     | The Oaks, Filton Road, Hambrook                         |
| SG978     | Land at Ladden Garden Village, Yate                     |
| SG979     | Land at Leechpool, Yate                                 |
| SG963     | CEMEX Floors, London Road, Wick,                        |