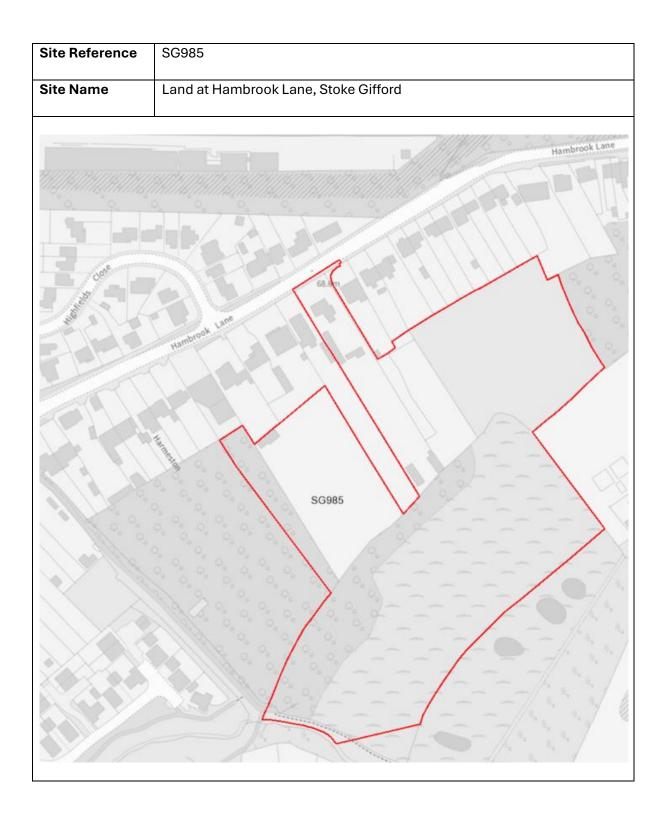

| Site      | Site Name                                               |
|-----------|---------------------------------------------------------|
| Reference |                                                         |
| SG964     | Land to the North and East of Highbrook                 |
|           | View                                                    |
| SG970     | Filton Retail Park, Fox Den Road, Stoke                 |
|           | Gifford                                                 |
| SG974     | Land at Westfield, Stoke Gifford                        |
| SG977     | The Aviva Centre, Stoke Gifford                         |
| SG985     | Land at Hambrook Lane, Stoke Gifford                    |
| SG937     | Bradley Stoke Way                                       |
| SG861     | Bolbrek Filton Road                                     |
| SG363     | Jarrats Yard, Oldland Common                            |
| SG946     | Pomphrey Hill, Mangotsfield                             |
| SG956     | Frenchay Christmas Tree Farm, Old                       |
|           | Gloucester Road, Frenchay                               |
| SG980     | Land adjacent to Bitton Sports and Social               |
|           | Club                                                    |
| SG719     | The Meads Common Mead Lane                              |
| SG399     | Land at Hambrook Business Park, The<br>Stream, Hambrook |
| SG749     | The Oaks, Filton Road, Hambrook                         |
| SG978     | Land at Ladden Garden Village, Yate                     |
| SG979     | Land at Leechpool, Yate                                 |
| SG963     | CEMEX Floors, London Road, Wick,                        |