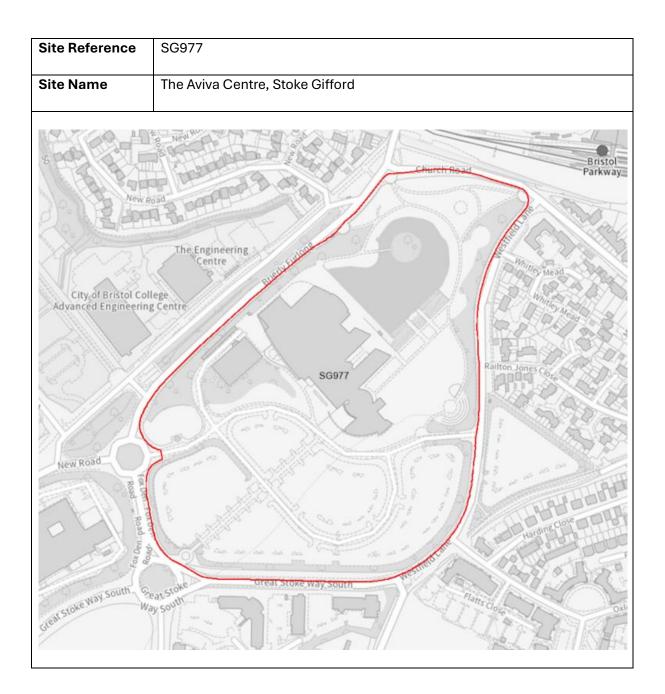

| Site      | Site Name                                               |
|-----------|---------------------------------------------------------|
| Reference |                                                         |
| SG964     | Land to the North and East of Highbrook                 |
|           | View                                                    |
| SG970     | Filton Retail Park, Fox Den Road, Stoke                 |
|           | Gifford                                                 |
| SG974     | Land at Westfield, Stoke Gifford                        |
| SG977     | The Aviva Centre, Stoke Gifford                         |
| SG985     | Land at Hambrook Lane, Stoke Gifford                    |
| SG937     | Bradley Stoke Way                                       |
| SG861     | Bolbrek Filton Road                                     |
| SG363     | Jarrats Yard, Oldland Common                            |
| SG946     | Pomphrey Hill, Mangotsfield                             |
| SG956     | Frenchay Christmas Tree Farm, Old                       |
|           | Gloucester Road, Frenchay                               |
| SG980     | Land adjacent to Bitton Sports and Social               |
|           | Club                                                    |
| SG719     | The Meads Common Mead Lane                              |
| SG399     | Land at Hambrook Business Park, The<br>Stream, Hambrook |
| SG749     | The Oaks, Filton Road, Hambrook                         |
| SG978     | Land at Ladden Garden Village, Yate                     |
| SG979     | Land at Leechpool, Yate                                 |
| SG963     | CEMEX Floors, London Road, Wick,                        |