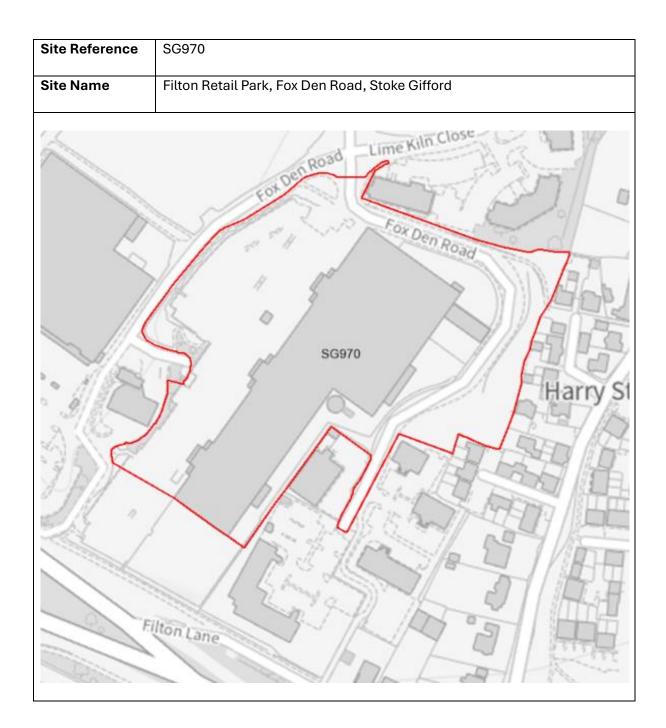

| Site      | Site Name                                               |
|-----------|---------------------------------------------------------|
| Reference |                                                         |
| SG964     | Land to the North and East of Highbrook                 |
|           | View                                                    |
| SG970     | Filton Retail Park, Fox Den Road, Stoke                 |
|           | Gifford                                                 |
| SG974     | Land at Westfield, Stoke Gifford                        |
| SG977     | The Aviva Centre, Stoke Gifford                         |
| SG985     | Land at Hambrook Lane, Stoke Gifford                    |
| SG937     | Bradley Stoke Way                                       |
| SG861     | Bolbrek Filton Road                                     |
| SG363     | Jarrats Yard, Oldland Common                            |
| SG946     | Pomphrey Hill, Mangotsfield                             |
| SG956     | Frenchay Christmas Tree Farm, Old                       |
|           | Gloucester Road, Frenchay                               |
| SG980     | Land adjacent to Bitton Sports and Social               |
|           | Club                                                    |
| SG719     | The Meads Common Mead Lane                              |
| SG399     | Land at Hambrook Business Park, The<br>Stream, Hambrook |
| SG749     | The Oaks, Filton Road, Hambrook                         |
| SG978     | Land at Ladden Garden Village, Yate                     |
| SG979     | Land at Leechpool, Yate                                 |
| SG963     | CEMEX Floors, London Road, Wick,                        |