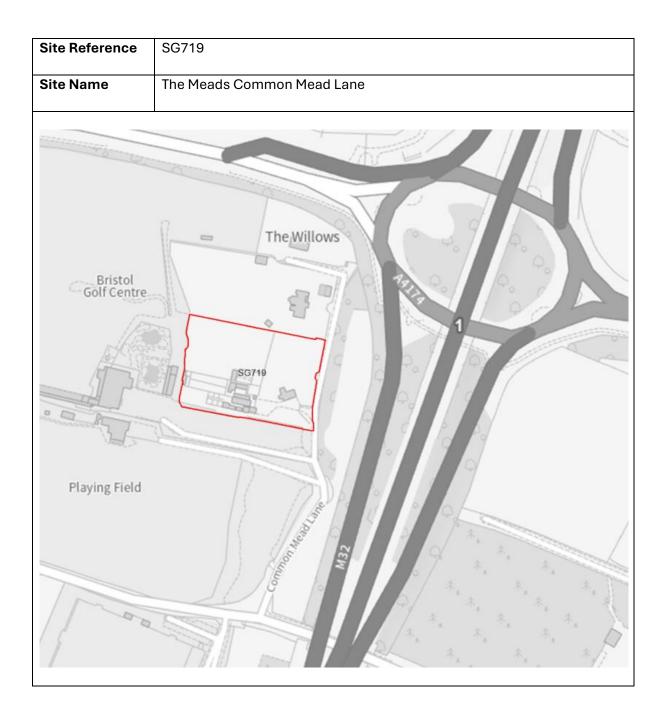

| Site      | Site Name                                               |
|-----------|---------------------------------------------------------|
| Reference |                                                         |
| SG964     | Land to the North and East of Highbrook                 |
|           | View                                                    |
| SG970     | Filton Retail Park, Fox Den Road, Stoke                 |
|           | Gifford                                                 |
| SG974     | Land at Westfield, Stoke Gifford                        |
| SG977     | The Aviva Centre, Stoke Gifford                         |
| SG985     | Land at Hambrook Lane, Stoke Gifford                    |
| SG937     | Bradley Stoke Way                                       |
| SG861     | Bolbrek Filton Road                                     |
| SG363     | Jarrats Yard, Oldland Common                            |
| SG946     | Pomphrey Hill, Mangotsfield                             |
| SG956     | Frenchay Christmas Tree Farm, Old                       |
|           | Gloucester Road, Frenchay                               |
| SG980     | Land adjacent to Bitton Sports and Social               |
|           | Club                                                    |
| SG719     | The Meads Common Mead Lane                              |
| SG399     | Land at Hambrook Business Park, The<br>Stream, Hambrook |
| SG749     | The Oaks, Filton Road, Hambrook                         |
| SG978     | Land at Ladden Garden Village, Yate                     |
| SG979     | Land at Leechpool, Yate                                 |
| SG963     | CEMEX Floors, London Road, Wick,                        |