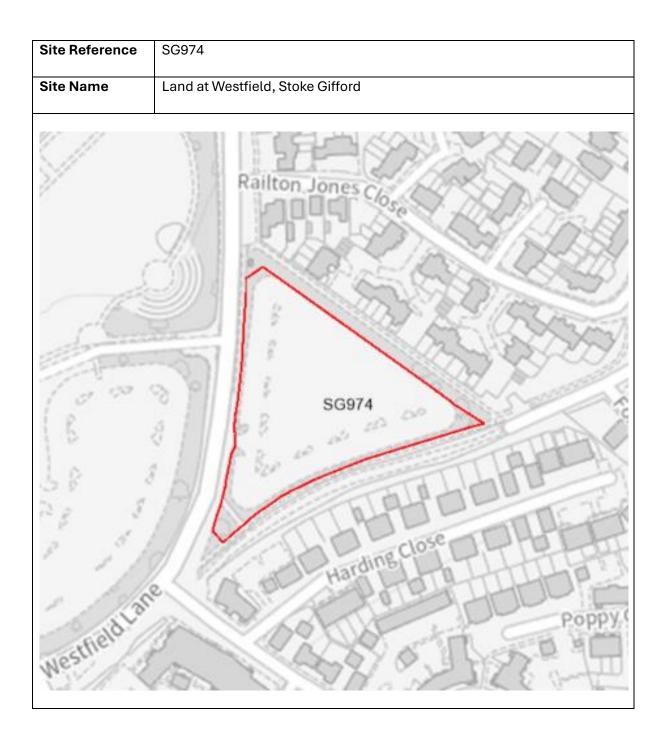

| Site      | Site Name                                               |
|-----------|---------------------------------------------------------|
| Reference |                                                         |
| SG964     | Land to the North and East of Highbrook                 |
|           | View                                                    |
| SG970     | Filton Retail Park, Fox Den Road, Stoke                 |
|           | Gifford                                                 |
| SG974     | Land at Westfield, Stoke Gifford                        |
| SG977     | The Aviva Centre, Stoke Gifford                         |
| SG985     | Land at Hambrook Lane, Stoke Gifford                    |
| SG937     | Bradley Stoke Way                                       |
| SG861     | Bolbrek Filton Road                                     |
| SG363     | Jarrats Yard, Oldland Common                            |
| SG946     | Pomphrey Hill, Mangotsfield                             |
| SG956     | Frenchay Christmas Tree Farm, Old                       |
|           | Gloucester Road, Frenchay                               |
| SG980     | Land adjacent to Bitton Sports and Social               |
|           | Club                                                    |
| SG719     | The Meads Common Mead Lane                              |
| SG399     | Land at Hambrook Business Park, The<br>Stream, Hambrook |
| SG749     | The Oaks, Filton Road, Hambrook                         |
| SG978     | Land at Ladden Garden Village, Yate                     |
| SG979     | Land at Leechpool, Yate                                 |
| SG963     | CEMEX Floors, London Road, Wick,                        |