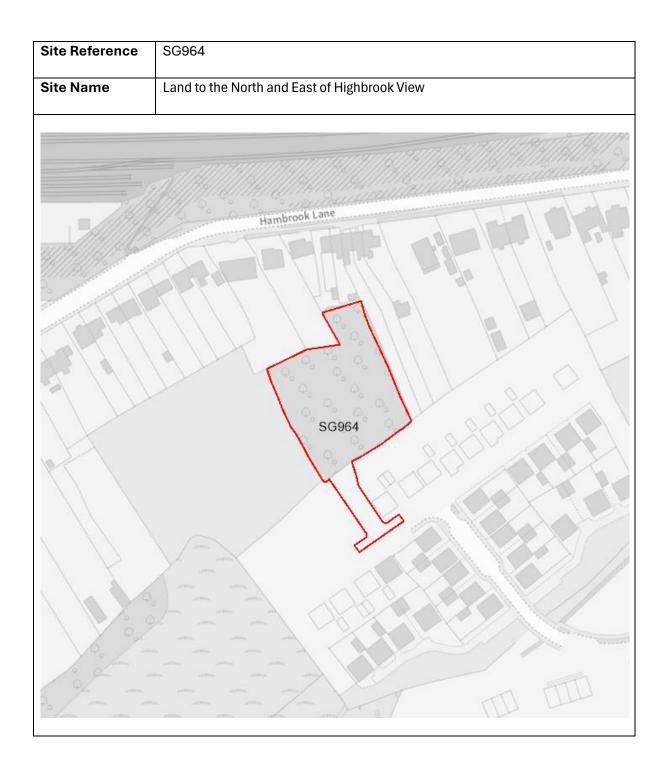

| Site      | Site Name                                               |
|-----------|---------------------------------------------------------|
| Reference |                                                         |
| SG964     | Land to the North and East of Highbrook                 |
|           | View                                                    |
| SG970     | Filton Retail Park, Fox Den Road, Stoke                 |
|           | Gifford                                                 |
| SG974     | Land at Westfield, Stoke Gifford                        |
| SG977     | The Aviva Centre, Stoke Gifford                         |
| SG985     | Land at Hambrook Lane, Stoke Gifford                    |
| SG937     | Bradley Stoke Way                                       |
| SG861     | Bolbrek Filton Road                                     |
| SG363     | Jarrats Yard, Oldland Common                            |
| SG946     | Pomphrey Hill, Mangotsfield                             |
| SG956     | Frenchay Christmas Tree Farm, Old                       |
|           | Gloucester Road, Frenchay                               |
| SG980     | Land adjacent to Bitton Sports and Social               |
|           | Club                                                    |
| SG719     | The Meads Common Mead Lane                              |
| SG399     | Land at Hambrook Business Park, The<br>Stream, Hambrook |
| SG749     | The Oaks, Filton Road, Hambrook                         |
| SG978     | Land at Ladden Garden Village, Yate                     |
| SG979     | Land at Leechpool, Yate                                 |
| SG963     | CEMEX Floors, London Road, Wick,                        |