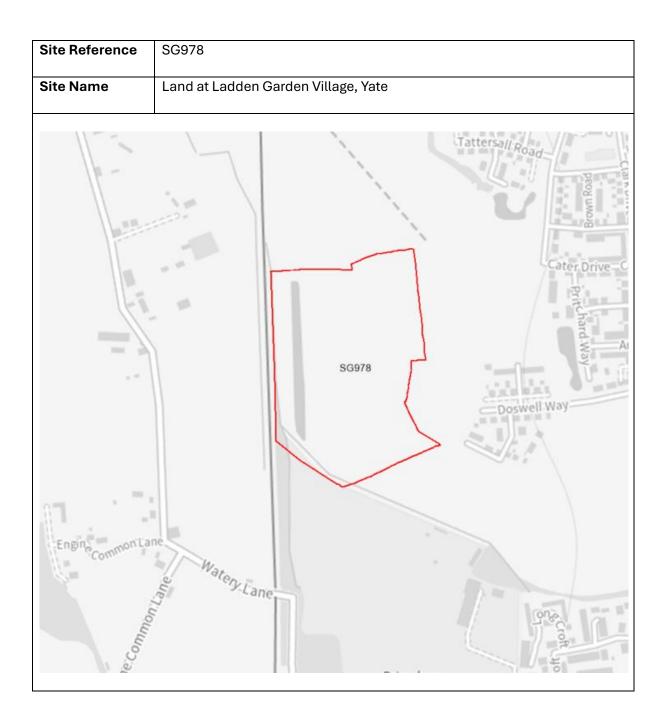

| Site      | Site Name                                               |
|-----------|---------------------------------------------------------|
| Reference |                                                         |
| SG964     | Land to the North and East of Highbrook                 |
|           | View                                                    |
| SG970     | Filton Retail Park, Fox Den Road, Stoke                 |
|           | Gifford                                                 |
| SG974     | Land at Westfield, Stoke Gifford                        |
| SG977     | The Aviva Centre, Stoke Gifford                         |
| SG985     | Land at Hambrook Lane, Stoke Gifford                    |
| SG937     | Bradley Stoke Way                                       |
| SG861     | Bolbrek Filton Road                                     |
| SG363     | Jarrats Yard, Oldland Common                            |
| SG946     | Pomphrey Hill, Mangotsfield                             |
| SG956     | Frenchay Christmas Tree Farm, Old                       |
|           | Gloucester Road, Frenchay                               |
| SG980     | Land adjacent to Bitton Sports and Social               |
|           | Club                                                    |
| SG719     | The Meads Common Mead Lane                              |
| SG399     | Land at Hambrook Business Park, The<br>Stream, Hambrook |
| SG749     | The Oaks, Filton Road, Hambrook                         |
| SG978     | Land at Ladden Garden Village, Yate                     |
| SG979     | Land at Leechpool, Yate                                 |
| SG963     | CEMEX Floors, London Road, Wick,                        |