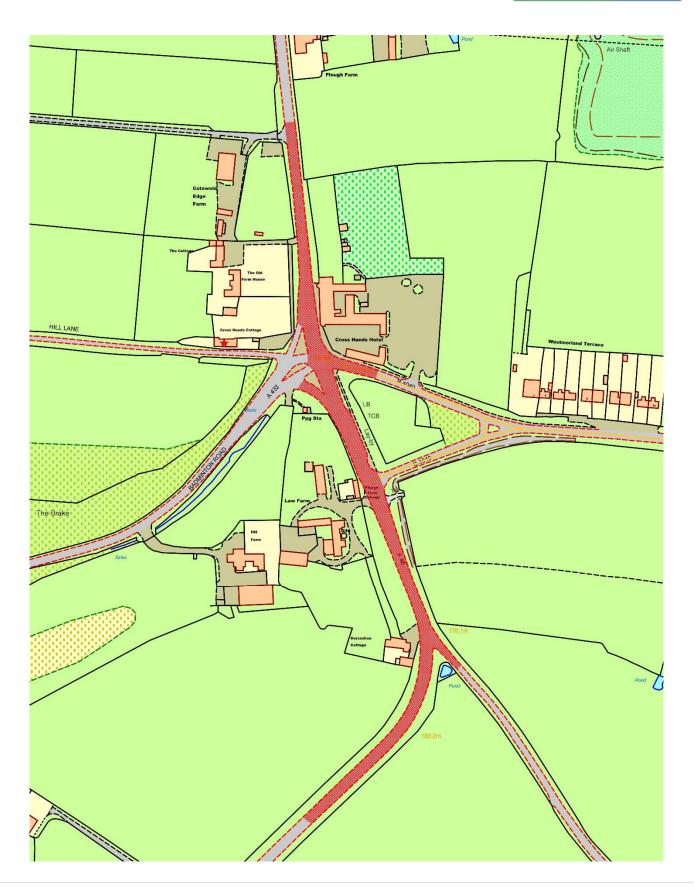

## A46 BATH ROAD, OLD SODBURY MAJOR MAINTENANCE WORKS 31 AUGUST – 14 SEPTEMBER 2022

I am writing to advise you about essential roadworks that are to be carried out at the A46 Bath Road, Old Sodbury. (See attached plan of site. Area of resurfacing shown in red.) From the 31<sup>st</sup> August 2022, the road will be subject to major resurfacing works.